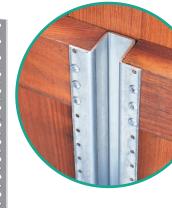

## The PostMaster Plus Fence System is the perfect framework for your wood fence.

It's versatile - choose the fence style you want.

**It's stylish** – Easily hidden for the natural wood post look. The perfect compliment for your oasis.

**It's strong** - Complete Post System of Lines, Corner, and Robust Gate Post will not twist, rot, warp or crack like wood posts.

It's forever - warranted to last a lifetime.