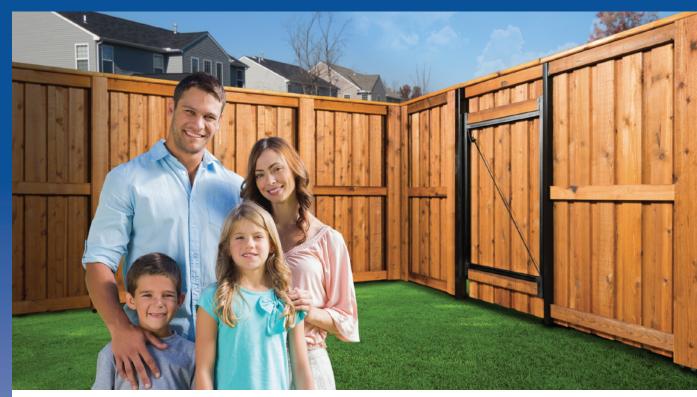

## **DESIGNED FOR YOUR LIFESTYLE**

A wood fence provides protection, privacy, and a peaceful retreat for your home. It's the backdrop for backyard barbecues, family gatherings and when you just want peace, quiet and relaxation.

## The PostMaster Plus Fence System is the perfect framework for your wood fence.

It's versatile - choose the fence style you want.

**It's stylish** – Easily hidden for the natural wood post look. The perfect compliment for your oasis.