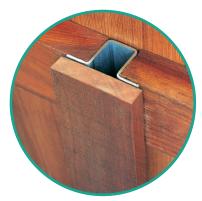

## The PostMaster Plus Fence System is the perfect framework for your wood fence.

It's versatile - choose the fence style you want.

**It's stylish** – Easily hidden for the natural wood post look. The perfect compliment for your oasis.

**It's strong** - Complete Post System of Lines, Corner, and Robust Gate Post will not twist, rot, warp or crack like wood posts.

It's forever - warranted to last a lifetime.