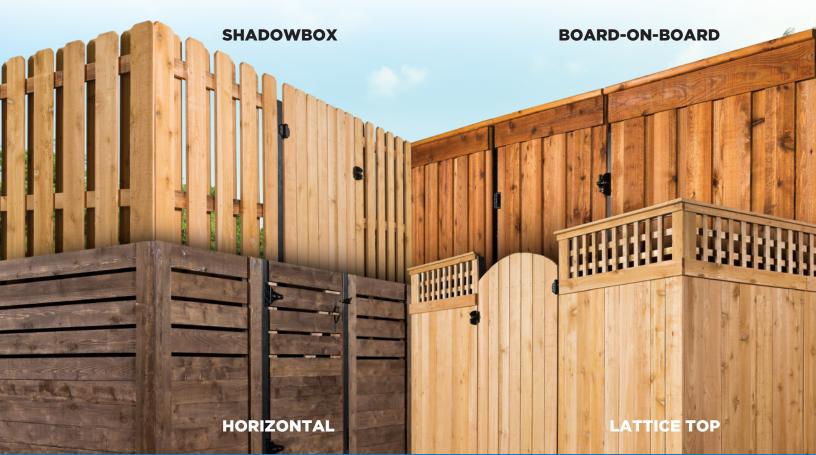

## **DESIGNED FOR YOUR LIFESTYLE**

A wood fence provides protection, privacy, and a peaceful retreat for your home. It's the backdrop for backyard barbecues, family gatherings and when you just want peace, quiet and relaxation.

## The PostMaster Plus Fence System is the perfect framework for your wood fence.

It's versatile - choose the fence style you want.

**It's stylish** – Easily hidden for the natural wood post look. The perfect compliment for your oasis.