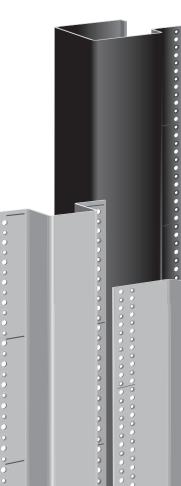

## The PostMaster Plus Fence System is the perfect framework for your wood fence.

It's versatile - choose the fence style you want.

**It's stylish** – Easily hidden for the natural wood post look. The perfect compliment for your oasis.

**It's strong** - Complete Post System of Lines, Corner, and Robust Gate Post will not twist, rot, warp or crack like wood posts.

It's forever - warranted to last a lifetime.

## The PostMaster Plus is the new standard for strength and beauty in a wood fence system.